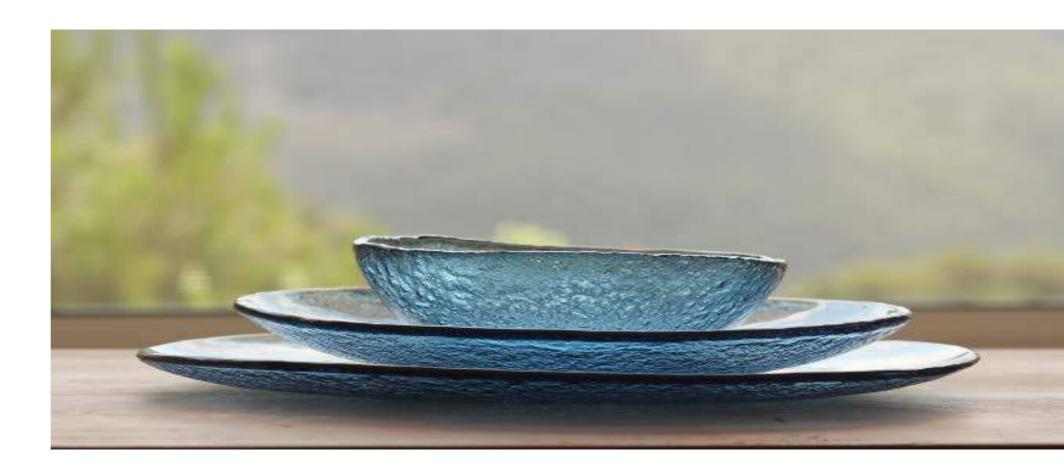

## Ceiling Light Trilogy

AH-BP01 - Pizza Plate in blue glass fusing - D:31cm AH-BP02 - Pasta Plate in blue glass fusing - D: 25cm AH-PB03 - Desert Plate in blue glass fusing - D: 15cm AH-BB04 - Bowl in blue glass fusing - D:17xH5.5cm

## BERYTOS is a well, often dry each time replenished,

AH-BBC01 - Bowl in Ceramic - D:17xH5.5cm AH-BS01 - Dip Bowl in Ceramic - D: 10X H2.5cm AH-BM-01 Mug in Ceramic - D: 8XH10cm AH-BC01 - Coffee Cup in Ceramic- D:7xH5.5cm