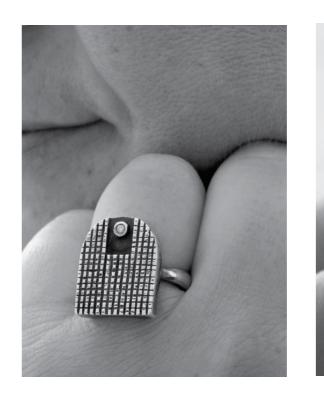

## Laptop Table

DAME: title given to a woman with the rank of Knight Commander

AH-DR01 - DAME Diamond Ring - 2.3x1.7cm

Knight Templar- Stained Glass - 1430 Order of the British Empire Medal

# Diamond Ring

AH-DQ-01 DON QUIXOTE Traveling Dance Bar - 80x30cm

DON QUIXOTE Ballet Poster - Rudolph Noureyev - 1959 DON QUIXOTE - Picasso - 1955