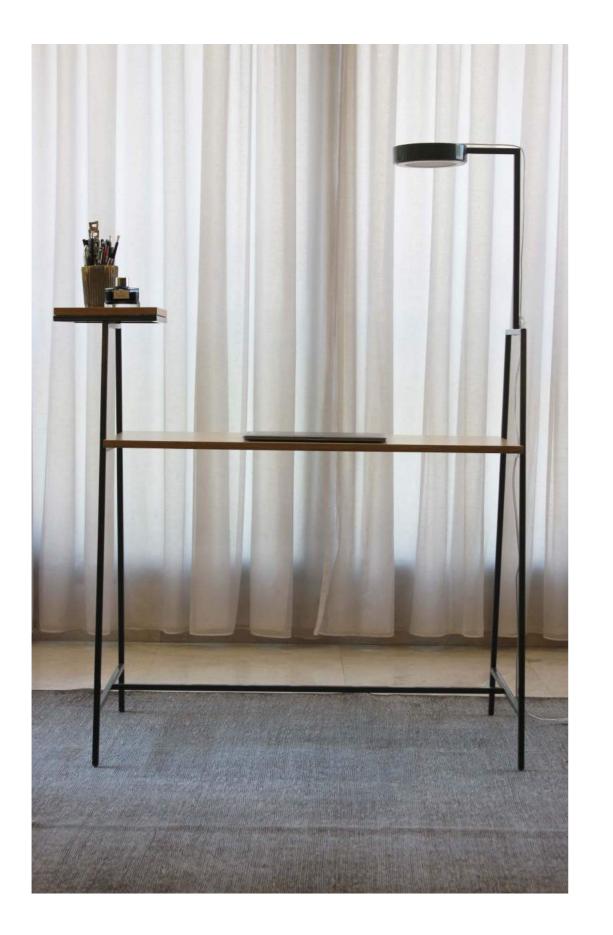

# ARAMIS

Gliding Dresser reversible on wheels

Hero of Hope and poet of Mercy

AH-DA01 - DANTE desk with light - 100x60xH150cm

# DANTE

## Work from Home Desk

AH-CR02 - COPERNIC Laptop Table - 30x44xH65cm

Model of the Universe

The Copernicus Planisphere - Andreas Cellarius- 1660

# COPERNIC

## Laptop Table

DAME: title given to a woman with the rank of Knight Commander

AH-DR01 - DAME Diamond Ring - 2.3x1.7cm

Knight Templar- Stained Glass - 1430 Order of the British Empire Medal