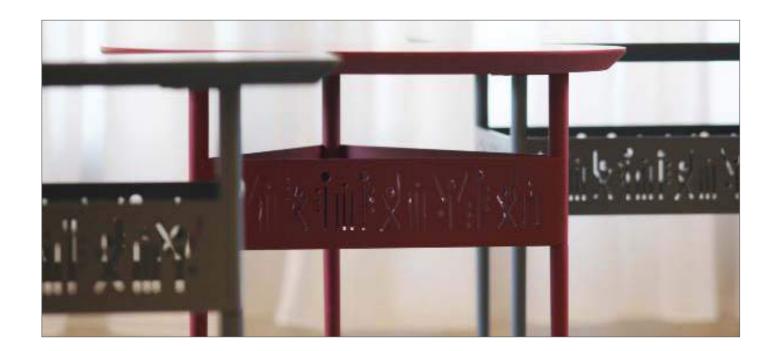

# Modular couch

Re-telling' of the epic battle between the Greeks and the Trojans'

AH-TRS06 - TROY Square Side Table - 42x42xH42cm AH-TRR07 - TROY Round Side Table - D:42xH42cm

# Side Tables in two Levels

AH-AR01 - ARAMIS Gliding Dresser - 98x40xH198cm

Musketeer Painting - Picasso - 1969