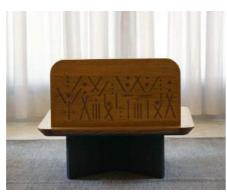

ABSOLUTE HEROES Collection is inspired from Heroes of our past yet pushing boundaries and putting new eyes on our daily life to constantly live in a better world

Denise KHALIFE SALAMEH Designer

AH-TR01 - TROY One Seater - 80x80xH6cm AH-TR02 - TROY One Seater with Pattern - 80x80xH60cm AH-TR03 - TROY Corner Seat - 80x80xH60cm AH-TR04 - TROY Low Table square - 80x80xH26cm AH-TR05 - TROY Low Table Rectangle - 50x80xH26cm

# Modular couch

Re-telling' of the epic battle between the Greeks and the Trojans'

AH-TRS06 - TROY Square Side Table - 42x42xH42cm AH-TRR07 - TROY Round Side Table - D:42xH42cm