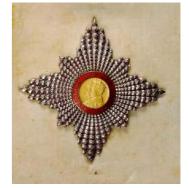

## Laptop Table

DAME: title given to a woman with the rank of Knight Commander

AH-DR01 - DAME Diamond Ring - 2.3x1.7cm

Knight Templar- Stained Glass - 1430 Order of the British Empire Medal