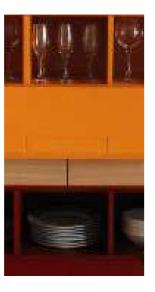

# Side Tables in two Levels

AH-AR01 - ARAMIS Gliding Dresser - 98x40xH198cm

Musketeer Painting - Picasso - 1969

# **ARAMIS**

Gliding Dresser reversible on wheels

AH-AR01 - ARAMIS Gliding Dresser - 98x40xH198cm