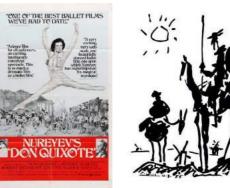

# Diamond Ring

AH-DQ-01 DON QUIXOTE Traveling Dance Bar - 80x30cm

DON QUIXOTE Ballet Poster - Rudolph Noureyev - 1959 DON QUIXOTE - Picasso - 1955

# **DON QUIXOTE**

AH-ZO-01 ZORRO Training Mat - 188x60cm

ZORRO - Artwork by Joe Ganech - 2006