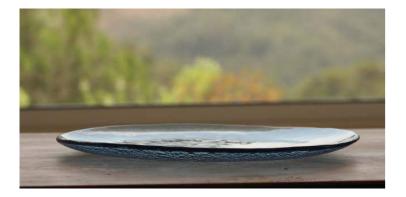

## Ceiling Light Trilogy

AH-BP01 - Pizza Plate in blue glass fusing - D:31cm AH-BP02 - Pasta Plate in blue glass fusing - D: 25cm AH-PB03 - Desert Plate in blue glass fusing - D: 15cm AH-BB04 - Bowl in blue glass fusing - D:17xH5.5cm