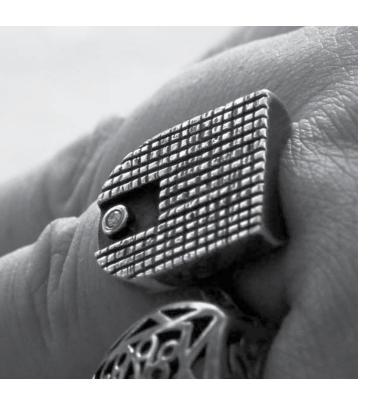

## Laptop Table

DAME: title given to a woman with the rank of Knight Commander

AH-DR01 - DAME Diamond Ring - 2.3x1.7cm

Knight Templar- Stained Glass - 1430 Order of the British Empire Medal

# Diamond Ring

AH-DQ-01 DON QUIXOTE Traveling Dance Bar - 80x30cm

DON QUIXOTE Ballet Poster - Rudolph Noureyev - 1959 DON QUIXOTE - Picasso - 1955