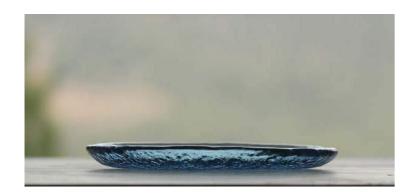

## Ceiling Light Trilogy

AH-BP01 - Pizza Plate in blue glass fusing - D:31cm AH-BP02 - Pasta Plate in blue glass fusing - D: 25cm AH-PB03 - Desert Plate in blue glass fusing - D: 15cm AH-BB04 - Bowl in blue glass fusing - D:17xH5.5cm