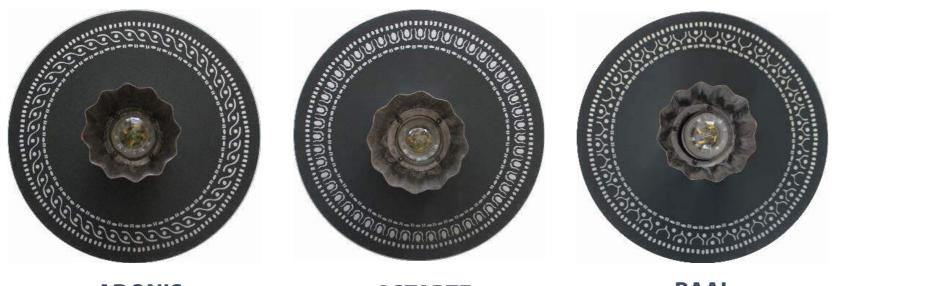

## **ZORRO** Training Mat

**ADONIS** 

ASTARTE

BAAL

## **PHOENICIAN** Ceiling Light Trilogy

AH-PBO01 - PHOENICIAN - BAAL Oval Ceiling Light - 66x32xH15cm

# PHOENICIAN

## Ceiling Light Trilogy

AH-BP01 - Pizza Plate in blue glass fusing - D:31cm AH-BP02 - Pasta Plate in blue glass fusing - D: 25cm AH-PB03 - Desert Plate in blue glass fusing - D: 15cm AH-BB04 - Bowl in blue glass fusing - D:17xH5.5cm