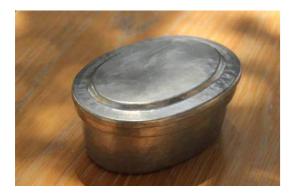

AH-VC01 - VENUS SPA aromatic plants Container - 16x11xH5.5cm AH-VC02 -VENUS SPA Soap Container - 12x8xH4.5cm

## VENUS Goddess of Love and Beauty