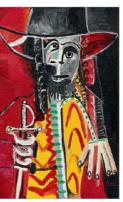

# Side Tables in two Levels

AH-AR01 - ARAMIS Gliding Dresser - 98x40xH198cm

Musketeer Painting - Picasso - 1969