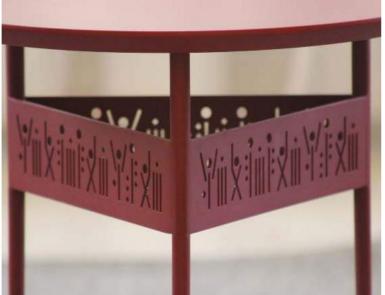

ABSOLUTE HEROES Collection is inspired from Heroes of our past yet pushing boundaries and putting new eyes on our daily life to constantly live in a better world

Denise KHALIFE SALAMEH Designer

AH-TR01 - TROY One Seater - 80x80xH6cm AH-TR02 - TROY One Seater with Pattern - 80x80xH60cm AH-TR03 - TROY Corner Seat - 80x80xH60cm AH-TR04 - TROY Low Table square - 80x80xH26cm AH-TR05 - TROY Low Table Rectangle - 50x80xH26cm

# Modular couch

Re-telling' of the epic battle between the Greeks and the Trojans'

AH-TRS06 - TROY Square Side Table - 42x42xH42cm AH-TRR07 - TROY Round Side Table - D:42xH42cm

# Side Tables in two Levels

AH-AR01 - ARAMIS Gliding Dresser - 98x40xH198cm

Musketeer Painting - Picasso - 1969