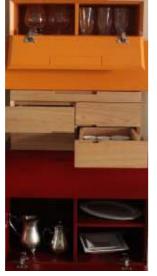

# Side Tables in two Levels

AH-AR01 - ARAMIS Gliding Dresser - 98x40xH198cm

Musketeer Painting - Picasso - 1969

# **ARAMIS**

Gliding Dresser reversible on wheels

AH-AR01 - ARAMIS Gliding Dresser - 98x40xH198cm

# ARAMIS

Gliding Dresser reversible on wheels

Hero of Hope and poet of Mercy

AH-DA01 - DANTE desk with light - 100x60xH150cm