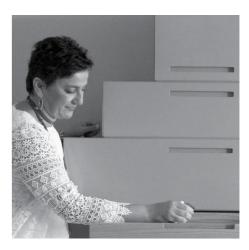

# Side Tables in two Levels

AH-AR01 - ARAMIS Gliding Dresser - 98x40xH198cm

Musketeer Painting - Picasso - 1969

# **ARAMIS**

Gliding Dresser reversible on wheels

AH-AR01 - ARAMIS Gliding Dresser - 98x40xH198cm