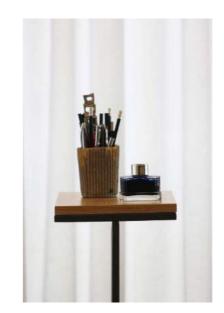

# Side Tables in two Levels

AH-AR01 - ARAMIS Gliding Dresser - 98x40xH198cm

Musketeer Painting - Picasso - 1969