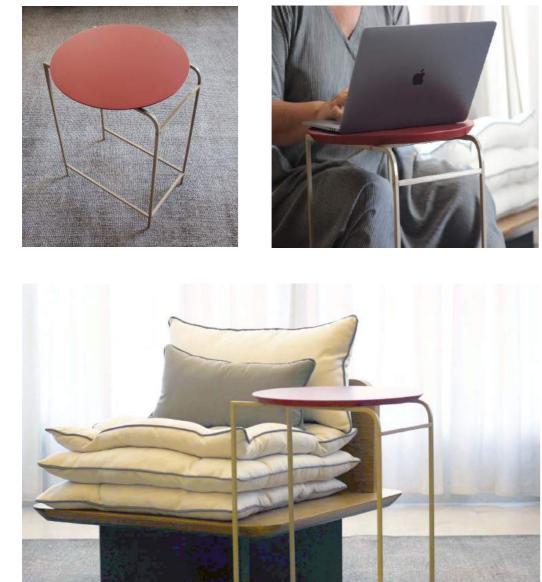

## Work from Home Desk

AH-CR02 - COPERNIC Laptop Table - 30x44xH65cm

Model of the Universe

The Copernicus Planisphere - Andreas Cellarius- 1660

# COPERNIC

## Laptop Table

DAME: title given to a woman with the rank of Knight Commander

AH-DR01 - DAME Diamond Ring - 2.3x1.7cm

Knight Templar- Stained Glass - 1430 Order of the British Empire Medal