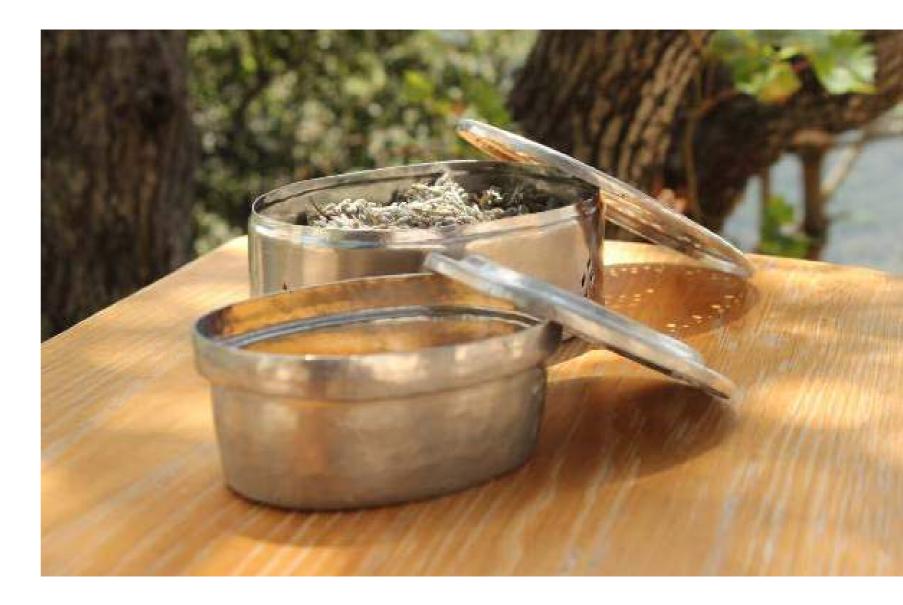

AH-VC01 - VENUS SPA aromatic plants Container - 16x11xH5.5cm AH-VC02 -VENUS SPA Soap Container - 12x8xH4.5cm

## VENUS Goddess of Love and Beauty