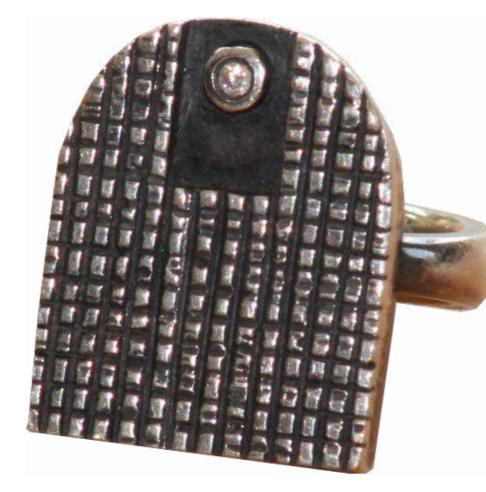

## Laptop Table

DAME: title given to a woman with the rank of Knight Commander

AH-DR01 - DAME Diamond Ring - 2.3x1.7cm

Knight Templar- Stained Glass - 1430 Order of the British Empire Medal

# Diamond Ring

AH-DQ-01 DON QUIXOTE Traveling Dance Bar - 80x30cm

DON QUIXOTE Ballet Poster - Rudolph Noureyev - 1959 DON QUIXOTE - Picasso - 1955