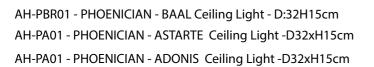

## **PHOENICIAN** Ceiling Light Trilogy

AH-PBO01 - PHOENICIAN - BAAL Oval Ceiling Light - 66x32xH15cm

# PHOENICIAN

## Ceiling Light Trilogy

AH-BP01 - Pizza Plate in blue glass fusing - D:31cm AH-BP02 - Pasta Plate in blue glass fusing - D: 25cm AH-PB03 - Desert Plate in blue glass fusing - D: 15cm AH-BB04 - Bowl in blue glass fusing - D:17xH5.5cm