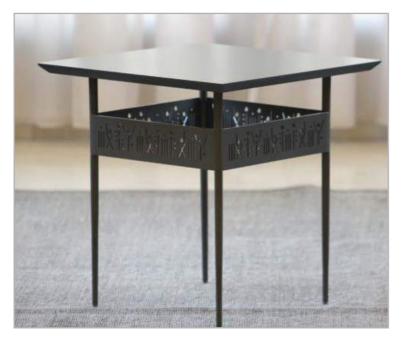

# Modular couch

Re-telling' of the epic battle between the Greeks and the Trojans'

AH-TRS06 - TROY Square Side Table - 42x42xH42cm AH-TRR07 - TROY Round Side Table - D:42xH42cm