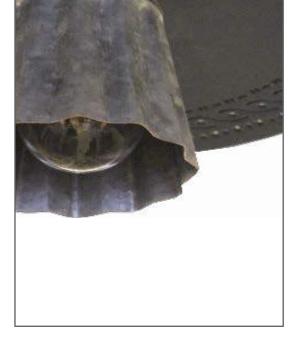

## **PHOENICIAN** Ceiling Light Trilogy

AH-PBO01 - PHOENICIAN - BAAL Oval Ceiling Light - 66x32xH15cm

# PHOENICIAN

## Ceiling Light Trilogy

AH-BP01 - Pizza Plate in blue glass fusing - D:31cm AH-BP02 - Pasta Plate in blue glass fusing - D: 25cm AH-PB03 - Desert Plate in blue glass fusing - D: 15cm AH-BB04 - Bowl in blue glass fusing - D:17xH5.5cm