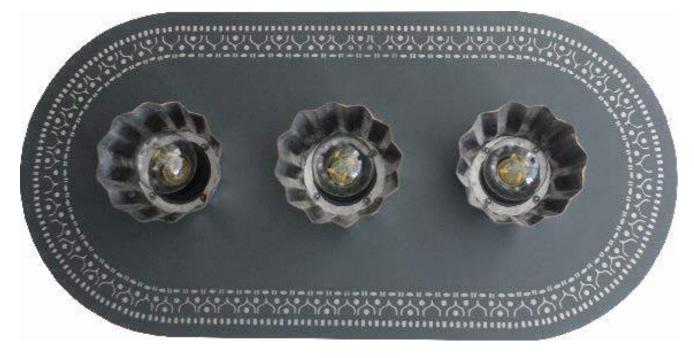

## **PHOENICIAN** Ceiling Light Trilogy

AH-PBO01 - PHOENICIAN - BAAL Oval Ceiling Light - 66x32xH15cm

# PHOENICIAN

## Ceiling Light Trilogy

AH-BP01 - Pizza Plate in blue glass fusing - D:31cm AH-BP02 - Pasta Plate in blue glass fusing - D: 25cm AH-PB03 - Desert Plate in blue glass fusing - D: 15cm AH-BB04 - Bowl in blue glass fusing - D:17xH5.5cm