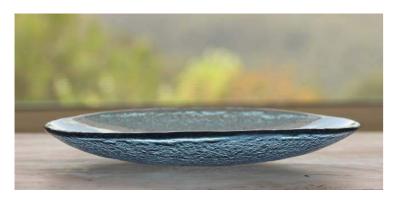

## Ceiling Light Trilogy

AH-BP01 - Pizza Plate in blue glass fusing - D:31cm AH-BP02 - Pasta Plate in blue glass fusing - D: 25cm AH-PB03 - Desert Plate in blue glass fusing - D: 15cm AH-BB04 - Bowl in blue glass fusing - D:17xH5.5cm