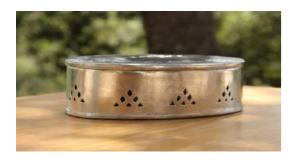

AH-VC01 - VENUS SPA aromatic plants Container - 16x11xH5.5cm AH-VC02 -VENUS SPA Soap Container - 12x8xH4.5cm

## VENUS Goddess of Love and Beauty