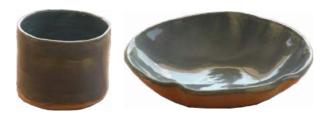

## BERYTOS is a well, often dry each time replenished,

AH-BBC01 - Bowl in Ceramic - D:17xH5.5cm AH-BS01 - Dip Bowl in Ceramic - D: 10X H2.5cm AH-BM-01 Mug in Ceramic - D: 8XH10cm AH-BC01 - Coffee Cup in Ceramic- D:7xH5.5cm