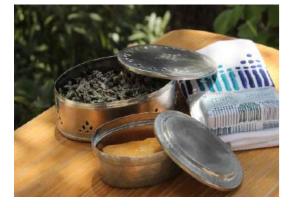

AH-VC01 - VENUS SPA aromatic plants Container - 16x11xH5.5cm AH-VC02 -VENUS SPA Soap Container - 12x8xH4.5cm

## VENUS Goddess of Love and Beauty