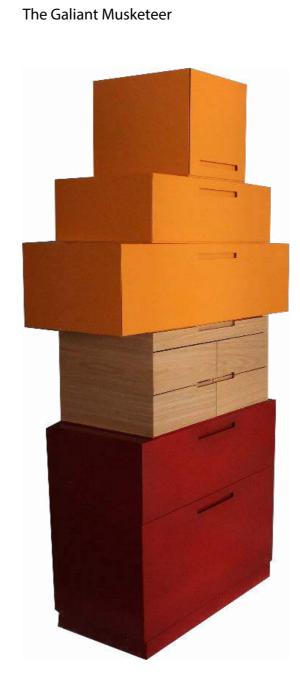

# Side Tables in two Levels

AH-AR01 - ARAMIS Gliding Dresser - 98x40xH198cm

Musketeer Painting - Picasso - 1969

# **ARAMIS**

Gliding Dresser reversible on wheels

AH-AR01 - ARAMIS Gliding Dresser - 98x40xH198cm

# ARAMIS

Gliding Dresser reversible on wheels

Hero of Hope and poet of Mercy

AH-DA01 - DANTE desk with light - 100x60xH150cm