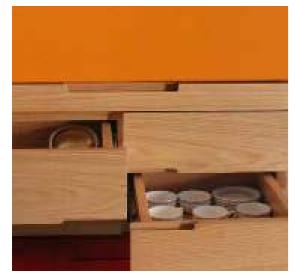

# Side Tables in two Levels

AH-AR01 - ARAMIS Gliding Dresser - 98x40xH198cm

Musketeer Painting - Picasso - 1969

# **ARAMIS**

Gliding Dresser reversible on wheels

AH-AR01 - ARAMIS Gliding Dresser - 98x40xH198cm

# ARAMIS

Gliding Dresser reversible on wheels

Hero of Hope and poet of Mercy

AH-DA01 - DANTE desk with light - 100x60xH150cm