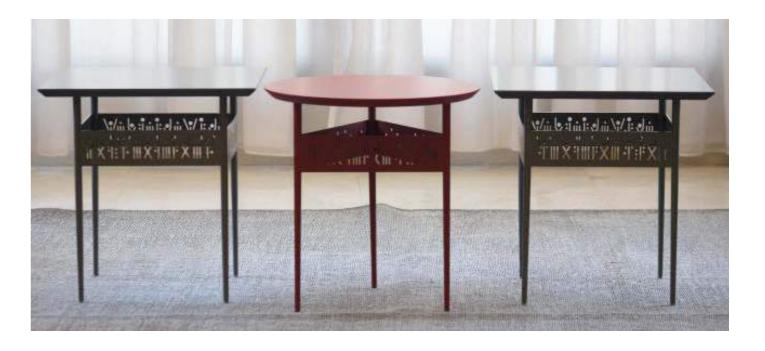

# Modular couch

Re-telling' of the epic battle between the Greeks and the Trojans'

AH-TRS06 - TROY Square Side Table - 42x42xH42cm AH-TRR07 - TROY Round Side Table - D:42xH42cm

# Side Tables in two Levels

AH-AR01 - ARAMIS Gliding Dresser - 98x40xH198cm

Musketeer Painting - Picasso - 1969