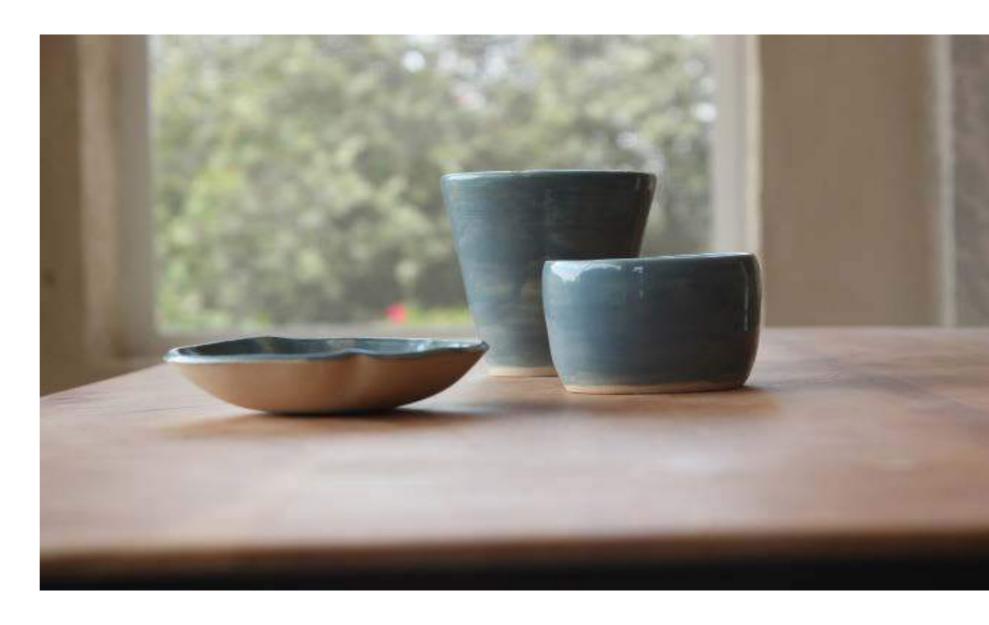

## BERYTOS is a well, often dry each time replenished,

AH-BBC01 - Bowl in Ceramic - D:17xH5.5cm AH-BS01 - Dip Bowl in Ceramic - D: 10X H2.5cm AH-BM-01 Mug in Ceramic - D: 8XH10cm AH-BC01 - Coffee Cup in Ceramic- D:7xH5.5cm