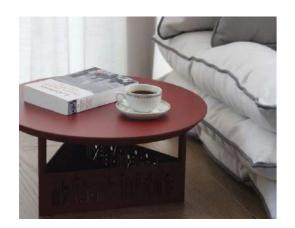

# Modular couch

Re-telling' of the epic battle between the Greeks and the Trojans'

AH-TRS06 - TROY Square Side Table - 42x42xH42cm AH-TRR07 - TROY Round Side Table - D:42xH42cm