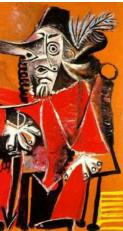

# Side Tables in two Levels

AH-AR01 - ARAMIS Gliding Dresser - 98x40xH198cm

Musketeer Painting - Picasso - 1969