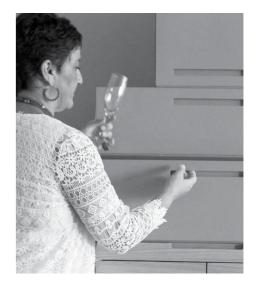

# Side Tables in two Levels

AH-AR01 - ARAMIS Gliding Dresser - 98x40xH198cm

Musketeer Painting - Picasso - 1969

# **ARAMIS**

Gliding Dresser reversible on wheels

AH-AR01 - ARAMIS Gliding Dresser - 98x40xH198cm