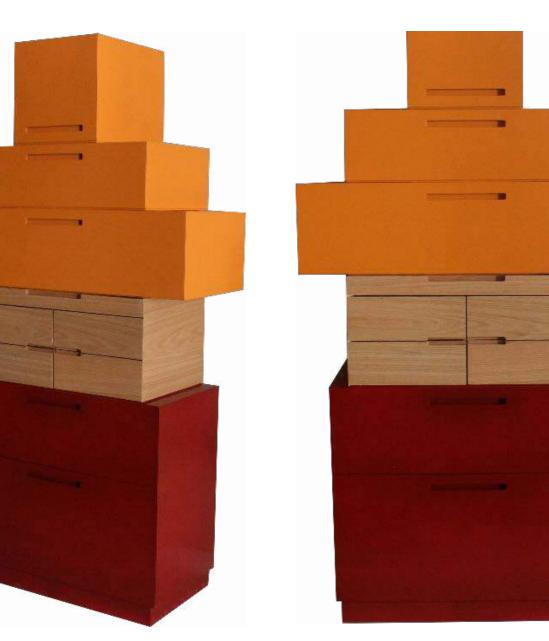

# Side Tables in two Levels

AH-AR01 - ARAMIS Gliding Dresser - 98x40xH198cm

Musketeer Painting - Picasso - 1969

# **ARAMIS**

Gliding Dresser reversible on wheels

AH-AR01 - ARAMIS Gliding Dresser - 98x40xH198cm

# ARAMIS

Gliding Dresser reversible on wheels

Hero of Hope and poet of Mercy

AH-DA01 - DANTE desk with light - 100x60xH150cm