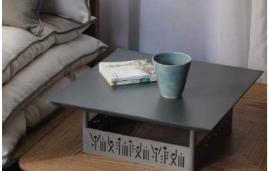

# Modular couch

Re-telling' of the epic battle between the Greeks and the Trojans'

AH-TRS06 - TROY Square Side Table - 42x42xH42cm AH-TRR07 - TROY Round Side Table - D:42xH42cm