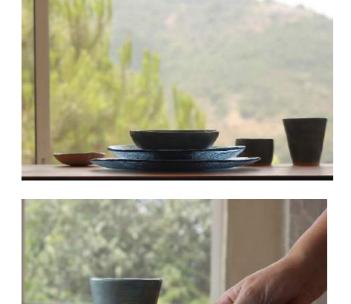

## Ceiling Light Trilogy

AH-BP01 - Pizza Plate in blue glass fusing - D:31cm AH-BP02 - Pasta Plate in blue glass fusing - D: 25cm AH-PB03 - Desert Plate in blue glass fusing - D: 15cm AH-BB04 - Bowl in blue glass fusing - D:17xH5.5cm

## BERYTOS is a well, often dry each time replenished,

AH-BBC01 - Bowl in Ceramic - D:17xH5.5cm AH-BS01 - Dip Bowl in Ceramic - D: 10X H2.5cm AH-BM-01 Mug in Ceramic - D: 8XH10cm AH-BC01 - Coffee Cup in Ceramic- D:7xH5.5cm